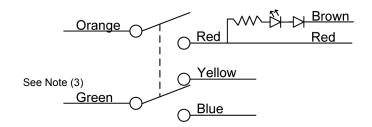

## **Typical Installation**

- 1. The red and blue wires are normally open outputs and are usually connected to the corridor light nurse station light, or buzzer.
- 2. The yellow wire is a normally closed output and has current available when the switch is in the off (up) position. Cap all unused wires.
- 3. The green and orange wires are connected to incoming power and are usually connected together at the time of installation.
- 4. The brown wire is used for lamp common.
- 5. Green is used for "Ground".
- 6. Cap all unused wires.

### **Schematic**